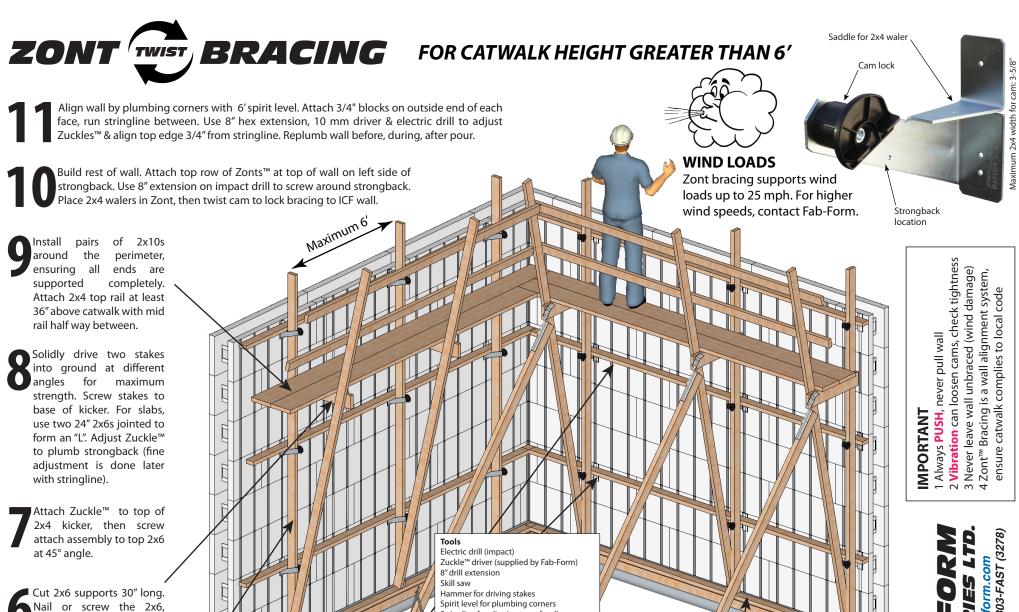

strength. Place STRAIGHT 2x4 strongbacks on right side of Zont™, toe-nailing base to 2x4 plate. Tighten cam counter-clockwise to

lock waler and strongback to wall.

strongback and second

strongback into a triangle

as shown to support the

catwalk. Use #10 screws to

ensure adequate shear

Place 2x4 walers in Zont™ saddles. Scab 4' 2x4 over joints for continuity. Scab 1x4 over corner joint.

Install 3 or 4 levels of ICF. Screw attach 2 Zont™ layers as shown 6' on center using 1-1/2" x #8 flat head screws.